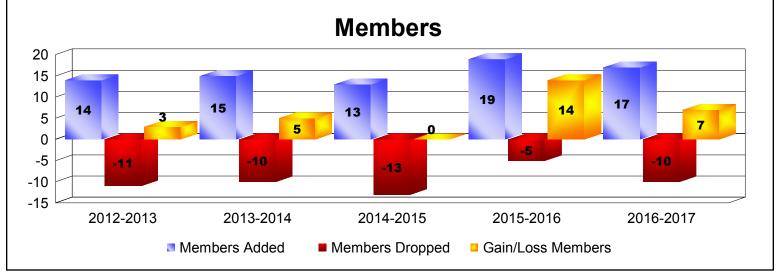

MBR0065 Page 1 of 3 7/21/2017 12:50:59PM

District N 1 MAINE

As of June 2017 Cumulative

| Year      | New<br>Clubs | Dropped<br>Clubs | Gain/<br>Loss<br>Clubs | New<br>Members | Charter<br>Members | Reinstate<br>Members | Transfer<br>Members | Total<br>Member<br>Added | Total<br>Members<br>Dropped | Gain/<br>Loss<br>Members |
|-----------|--------------|------------------|------------------------|----------------|--------------------|----------------------|---------------------|--------------------------|-----------------------------|--------------------------|
| 2012-2013 | 0            | 0                | 0                      | 13             | 0                  | 1                    | 0                   | 14                       | -11                         | 3                        |
| 2013-2014 | 0            | 0                | 0                      | 13             | 0                  | 1                    | 1                   | 15                       | -10                         | 5                        |
| 2014-2015 | 0            | 0                | 0                      | 12             | 0                  | 1                    | 0                   | 13                       | -13                         | 0                        |
| 2015-2016 | 0            | 0                | 0                      | 19             | 0                  | 0                    | 0                   | 19                       | -5                          | 14                       |
| 2016-2017 | 0            | 0                | 0                      | 16             | 0                  | 1                    | 0                   | 17                       | -10                         | 7                        |
| Average   | 0            | 0                | 0                      | 15             | 0                  | 1                    | 0                   | 16                       | -10                         | 6                        |