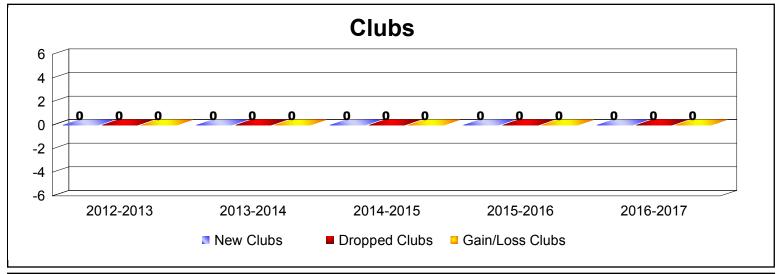

| Year      | New<br>Clubs | Dropped<br>Clubs | Gain/<br>Loss<br>Clubs | New<br>Members | Charter<br>Members | Reinstate<br>Members | Transfer<br>Members | Total<br>Member<br>Added | Total<br>Members<br>Dropped | Gain/<br>Loss<br>Members |
|-----------|--------------|------------------|------------------------|----------------|--------------------|----------------------|---------------------|--------------------------|-----------------------------|--------------------------|
| 2012-2013 | 0            | 0                | 0                      | 40             | 0                  | 1                    | 0                   | 41                       | -21                         | 20                       |
| 2013-2014 | 0            | 0                | 0                      | 40             | 0                  | 10                   | 1                   | 51                       | -42                         | 9                        |
| 2014-2015 | 0            | 0                | 0                      | 26             | 0                  | 1                    | 4                   | 31                       | -33                         | -2                       |
| 2015-2016 | 0            | 0                | 0                      | 38             | 0                  | 0                    | 0                   | 38                       | -26                         | 12                       |
| 2016-2017 | 0            | 0                | 0                      | 46             | 0                  | 4                    | 1                   | 51                       | -46                         | 5                        |
| Average   | 0            | 0                | 0                      | 38             | 0                  | 3                    | 1                   | 42                       | -34                         | 9                        |