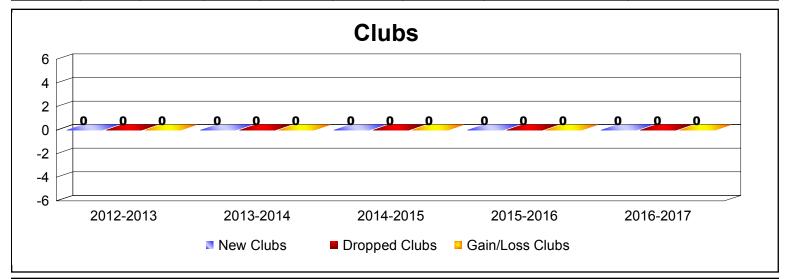

MBR0065 Page 1 of 3 7/21/2017 12:50:59PM

District N 1 MAINE

As of June 2017 Cumulative

| Year      | New<br>Clubs | Dropped<br>Clubs | Gain/<br>Loss<br>Clubs | New<br>Members | Charter<br>Members | Reinstate<br>Members | Transfer<br>Members | Total<br>Member<br>Added | Total<br>Members<br>Dropped | Gain/<br>Loss<br>Members |
|-----------|--------------|------------------|------------------------|----------------|--------------------|----------------------|---------------------|--------------------------|-----------------------------|--------------------------|
| 2012-2013 | 0            | 0                | 0                      | 13             | 0                  | 1                    | 0                   | 14                       | -11                         | 3                        |
| 2013-2014 | 0            | 0                | 0                      | 13             | 0                  | 1                    | 1                   | 15                       | -10                         | 5                        |
| 2014-2015 | 0            | 0                | 0                      | 12             | 0                  | 1                    | 0                   | 13                       | -13                         | 0                        |
| 2015-2016 | 0            | 0                | 0                      | 19             | 0                  | 0                    | 0                   | 19                       | -5                          | 14                       |
| 2016-2017 | 0            | 0                | 0                      | 16             | 0                  | 1                    | 0                   | 17                       | -10                         | 7                        |
| Average   | 0            | 0                | 0                      | 15             | 0                  | 1                    | 0                   | 16                       | -10                         | 6                        |