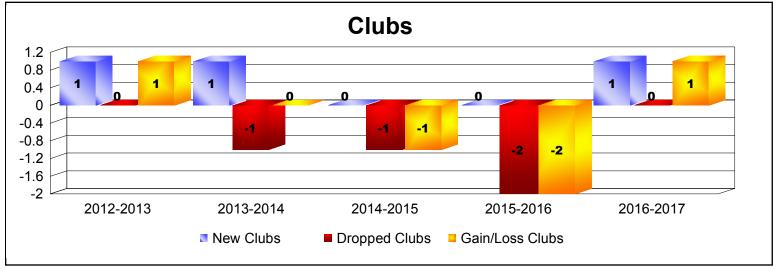

MBR0065 Page 2 of 3 7/21/2017 12:50:59PM

| Year      | New<br>Clubs | Dropped<br>Clubs | Gain/<br>Loss<br>Clubs | New<br>Members | Charter<br>Members | Reinstate<br>Members | Transfer<br>Members | Total<br>Member<br>Added | Total<br>Members<br>Dropped | Gain/<br>Loss<br>Members |
|-----------|--------------|------------------|------------------------|----------------|--------------------|----------------------|---------------------|--------------------------|-----------------------------|--------------------------|
| 2012-2013 | 1            | 0                | 1                      | 113            | 23                 | 11                   | 6                   | 153                      | -139                        | 14                       |
| 2013-2014 | 1            | -1               | 0                      | 129            | 33                 | 1                    | 8                   | 171                      | -126                        | 45                       |
| 2014-2015 | 0            | -1               | -1                     | 103            | 0                  | 4                    | 2                   | 109                      | -173                        | -64                      |
| 2015-2016 | 0            | -2               | -2                     | 68             | 0                  | 7                    | 3                   | 78                       | -164                        | -86                      |
| 2016-2017 | 1            | 0                | 1                      | 130            | 25                 | 10                   | 14                  | 179                      | -143                        | 36                       |
| Average   | 1            | -1               | 0                      | 109            | 16                 | 7                    | 7                   | 138                      | -149                        | -11                      |