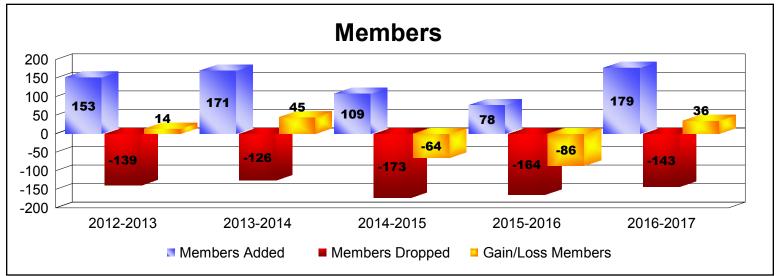

MBR0065 Page 2 of 3 7/21/2017 12:50:59PM

| Year      | New<br>Clubs | Dropped<br>Clubs | Gain/<br>Loss<br>Clubs | New<br>Members | Charter<br>Members | Reinstate<br>Members | Transfer<br>Members | Total<br>Member<br>Added | Total<br>Members<br>Dropped | Gain/<br>Loss<br>Members |
|-----------|--------------|------------------|------------------------|----------------|--------------------|----------------------|---------------------|--------------------------|-----------------------------|--------------------------|
| 2012-2013 | 1            | 0                | 1                      | 113            | 23                 | 11                   | 6                   | 153                      | -139                        | 14                       |
| 2013-2014 | 1            | -1               | 0                      | 129            | 33                 | 1                    | 8                   | 171                      | -126                        | 45                       |
| 2014-2015 | 0            | -1               | -1                     | 103            | 0                  | 4                    | 2                   | 109                      | -173                        | -64                      |
| 2015-2016 | 0            | -2               | -2                     | 68             | 0                  | 7                    | 3                   | 78                       | -164                        | -86                      |
| 2016-2017 | 1            | 0                | 1                      | 130            | 25                 | 10                   | 14                  | 179                      | -143                        | 36                       |
| Average   | 1            | -1               | 0                      | 109            | 16                 | 7                    | 7                   | 138                      | -149                        | -11                      |