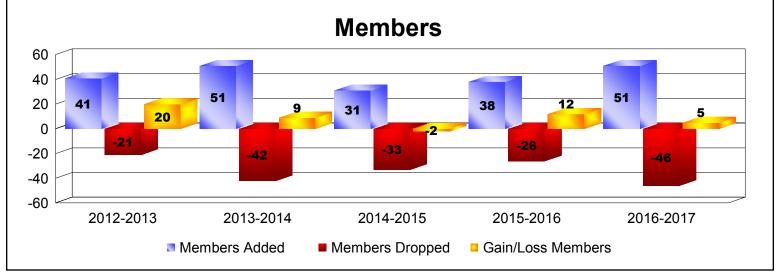

| Year      | New<br>Clubs | Dropped<br>Clubs | Gain/<br>Loss<br>Clubs | New<br>Members | Charter<br>Members | Reinstate<br>Members | Transfer<br>Members | Total<br>Member<br>Added | Total<br>Members<br>Dropped | Gain/<br>Loss<br>Members |
|-----------|--------------|------------------|------------------------|----------------|--------------------|----------------------|---------------------|--------------------------|-----------------------------|--------------------------|
| 2012-2013 | 0            | 0                | 0                      | 40             | 0                  | 1                    | 0                   | 41                       | -21                         | 20                       |
| 2013-2014 | 0            | 0                | 0                      | 40             | 0                  | 10                   | 1                   | 51                       | -42                         | 9                        |
| 2014-2015 | 0            | 0                | 0                      | 26             | 0                  | 1                    | 4                   | 31                       | -33                         | -2                       |
| 2015-2016 | 0            | 0                | 0                      | 38             | 0                  | 0                    | 0                   | 38                       | -26                         | 12                       |
| 2016-2017 | 0            | 0                | 0                      | 46             | 0                  | 4                    | 1                   | 51                       | -46                         | 5                        |
| Average   | 0            | 0                | 0                      | 38             | 0                  | 3                    | 1                   | 42                       | -34                         | 9                        |